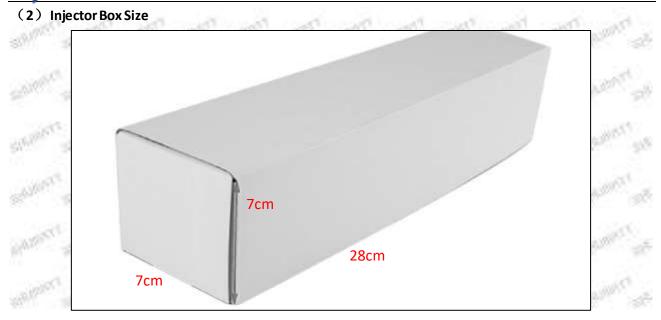

Mob/WhatsApp: +86 13410541523 Email : <u>ruby@shumatt.com</u> © 2022 Shenzhen Shumatt Technology Co., Ltd

1.5.0445120099 Injector's Specifications and Dimensions Injector Size: 21.5cm\*4 cm \*4 cm = 344cm<sup>3</sup> (L\*W\*H=V) Injector Net Weight: 0.55kg Gross Weight: 0.6kg Injector Quality: China Made Brand New Package Size: 28cm\*7 cm \*7 cm = 1372 cm<sup>3</sup> Injector Type: Diesel Common Rail Injector MOQ: 4 Pieces

Mob/WhatsApp: +86 13410541523 Email : <u>ruby@shumatt.com</u> © 2022 Shenzhen Shumatt Technology Co., Ltd

| No.  | Name         | Injector Package Size (cm)          |
|------|--------------|-------------------------------------|
| 1    | Injector Box | 28*7*7                              |
| 1990 | 15           | the the the the the the the the the |