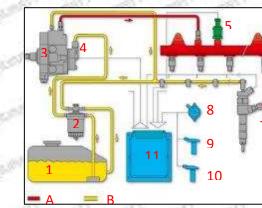

# 2.2.0445120099 Injector's Application Scenarios

Common rail system is an oil supply method refers to the diesel oil from the fuel tank sucked out by the gear pump through the oil-water separator and the gear pump to diesel fine filter, high-pressure pump, common rail pipe, and fuel injector, all together with the closed-loop fuel supply system composed of sensors and ECU that completely separates the generation of injection pressure and the injection process from each other.

Pic No. 1

| No.         | Name                  | No. | Name                           | No. | Name                           | No. | Name                         |
|-------------|-----------------------|-----|--------------------------------|-----|--------------------------------|-----|------------------------------|
| 86 <b>1</b> | Tank                  | 5   | Common Rail<br>Pressure Sensor | 9   | Engine Crankshaft Sensor       | A   | High Pressure Oil<br>Circuit |
| 2           | Diesel Filter         | 6   | Common Rail Pipe               | 10  | Camshaft Sensor                | В   | Low<br>Pressure Oil Circuit  |
| 3           | High-Pressure<br>Pump | 7   | Injector                       | 11  | ECU Electronic Control<br>Unit | st. | The states of                |
| 4           | Fuel Gear Pump        | 8   | Accelerator Pedal              |     |                                |     |                              |