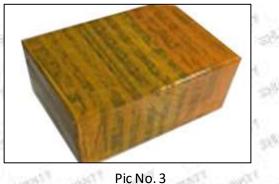

### 3.7.0445120099 Injector's Packing

**Domestic express packaging:** Usually wrapped in waterproof scotch tape, such as picture No.2. **International express packaging:** Wrapped with waterproof yellow tape After wrapping the black protective film, such as picture No.3.