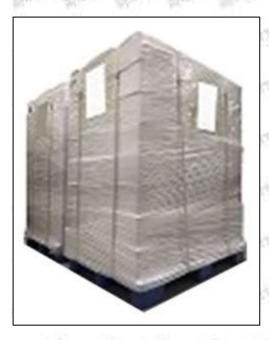

**Pallet Shipping:** Use fumigation free and recycling trays that meet export requirements, and use white wrapping protective film to wrap and bind with cable ties for the outside, such as picture No. 4, also, the products can be packaged according to customers' requirements.

Pic No. 4

**Pallet Shipping:** Use pallet that meet export requirements, and use white wrapping protective film to wrap and bind with cable ties