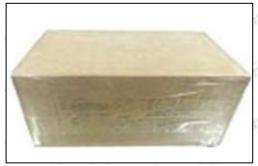

### 3.7.0445120099 Injector's Packing

**Domestic express packaging:** Usually wrapped in waterproof scotch tape, such as picture No.2. **International express packaging:** Wrapped with waterproof yellow tape After wrapping the black protective film, such as picture No.3.

Mob/WhatsApp: +86 13410541523 Email : ruby@shumatt.com © 2022 Shenzhen Shumatt Technology Co., Ltd

Pic No. 2 Domestic express packaging: Wrapped with Transparent tape

International express packaging: Wrapped with yellow tape after wrapping black protective film